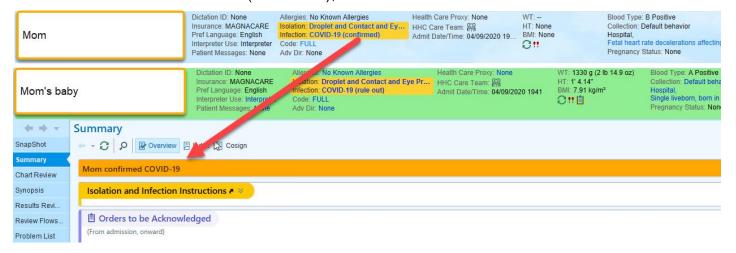

### **COVID-19 Banners for Inpatient Newborn's chart**

Based on mom's and newborn's infection status, banners will indicate "Newborn was exposed to COVID-19" or "Newborn has COVID-19" or "Mom confirmed COVID-19", or "Mom's test was Negative of COVID-19".

### Criteria (3): Mom confirmed COVID-19

Mom's infection status is COVID (Confirmed), and newborn is <=1 Month.