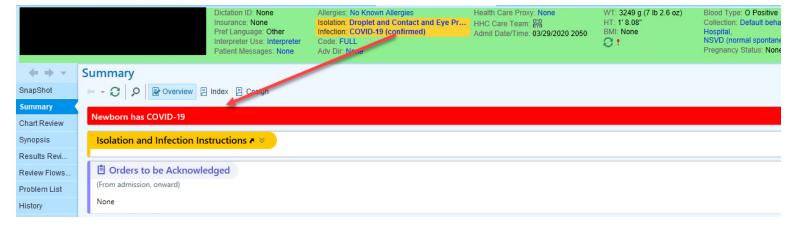

### **COVID-19 Banners for Inpatient Newborn's chart**

Based on mom's and newborn's infection status, banners will indicate "Newborn was exposed to COVID-19" or "Newborn has COVID-19" or "Mom confirmed COVID-19", or "Mom's test was Negative of COVID-19".

# Criteria (2): Newborn has COVID-19

Newborn's infection status is COVID (Confirmed), and newborn is <=1 Month.