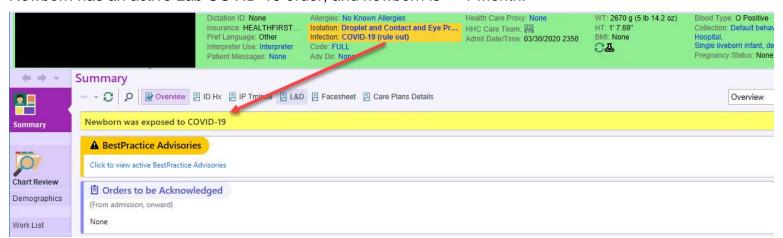

### **COVID-19 Banners for Inpatient Newborn's chart**

Based on mom's and newborn's infection status, banners will indicate "Newborn was exposed to COVID-19" or "Newborn has COVID-19" or "Mom confirmed COVID-19", or "Mom's test was Negative of COVID-19".

### Criteria (1): Newborn was exposed to COVID-19

Mom's infection status is COVID (Confirmed) or COVID (Rule out) or has an active Lab COVID-19 order, and newborn is <= 1 Month.

OR

Newborn has an active Lab COVID-19 order, and newborn is <=1 Month.