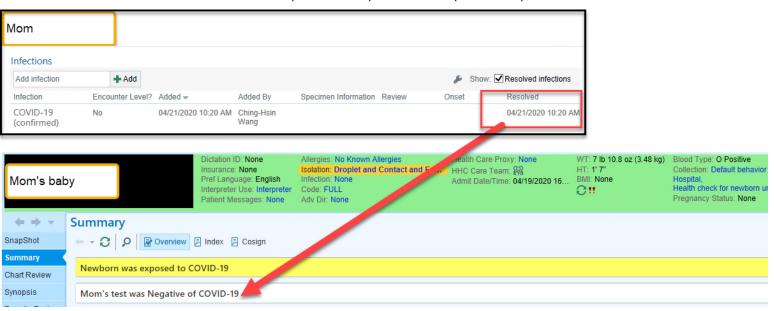

### **COVID-19 Banners for Inpatient Newborn's chart**

Based on mom's and newborn's infection status, banners will indicate "Newborn was exposed to COVID-19" or "Newborn has COVID-19" or "Mom confirmed COVID-19", or "Mom's test was Negative of COVID-19".

## Criteria (4): Mom's test was Negative of COVID-19

Resolved Mom's infection status COVID (Confirmed) or COVID (Rule Out), and newborn is <=1 Month.