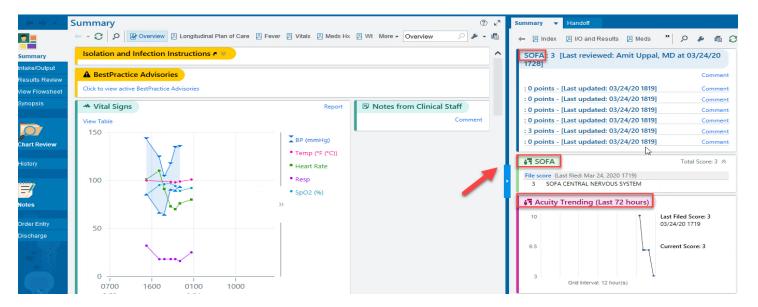

3. The icon columns in the patient list are combined into a single column to save space in the patient list. You can "hover to discover" the system and the score that was evaluated for it.

4. The SOFA report has also been added to the "Sidebar" for easier access.