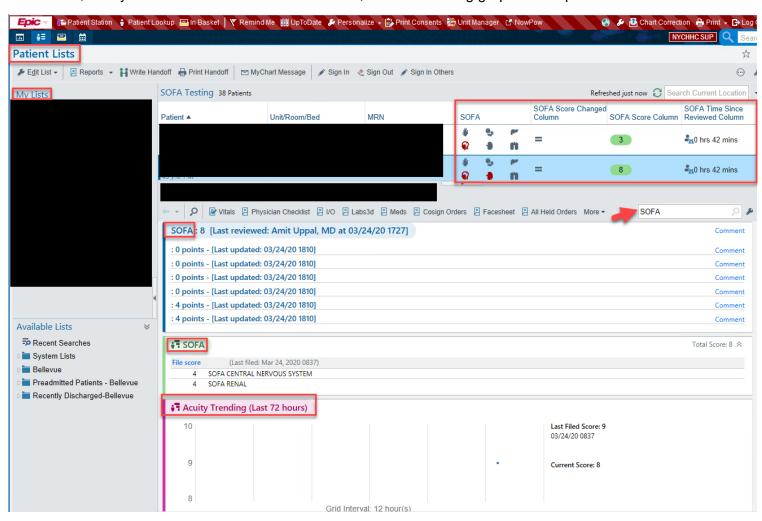

## **Try It Out:**

- 1. In the patient list, users can add the SOFA related columns seen below into their My Lists.
- 2. There is also a SOFA report available in the patient list reporting toolbar. The report displays the SOFA score, the systems evaluated to create the score, and the trending graph for the past 72 hrs.

3. The icon columns in the patient list are combined into a single column to save space in the patient list. You can "hover to discover" the system and the score that was evaluated for it.

4. The SOFA report has also been added to the "Sidebar" for easier access.