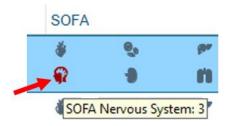

3. The icon columns in the patient list are combined into a single column to save space in the patient list. You can "hover to discover" the system and the score that was evaluated for it.

4. The SOFA report has also been added to the "Sidebar" for easier access.