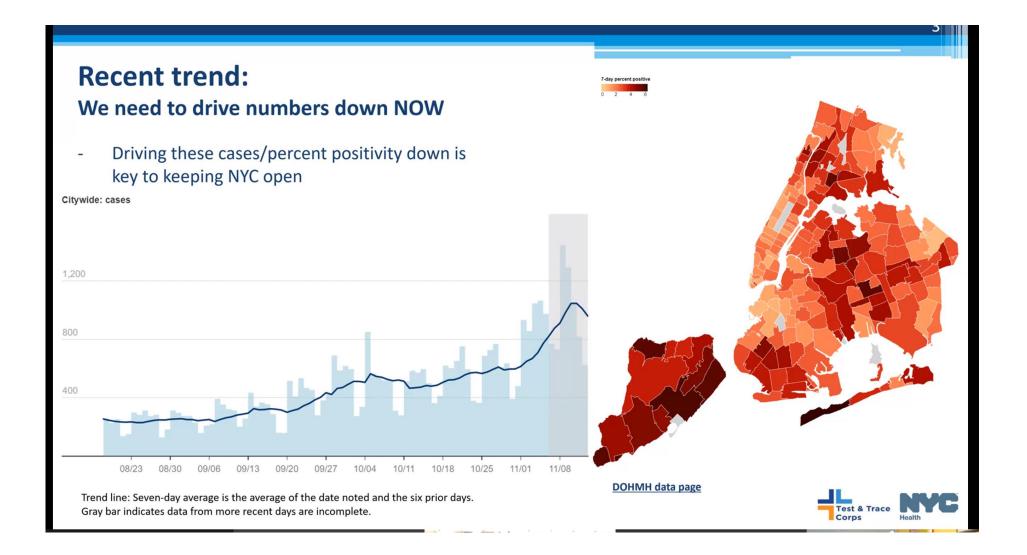

## NYC HEALTH+ HOSPITALS Q&A Are we in Wave 2?

What we know about how transmission is more likely to occur:

- Indoors without masks, especially gatherings
  COVID fatigue
- Household spread: 80% of reported close contacts are family members
- Travel to and from areas with higher COVID-19 transmission