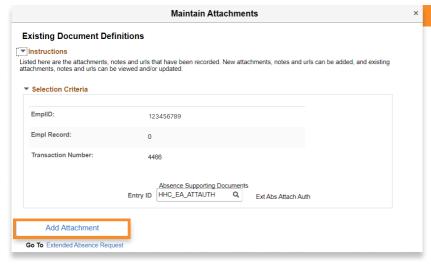

# Step 10

Click **Add Attachment** to begin submitting the required supporting documentation.