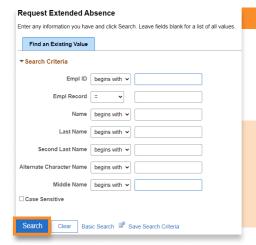

#### Step 6

Input your Employee ID or any of the name search fields to locate your PeopleSoft record.

Click **Search** to be directed to the request form page.

**Note**: If you conduct your search by inputting a couple of letters of your name, you will have to locate your name under the search results, and double click on your employee record.