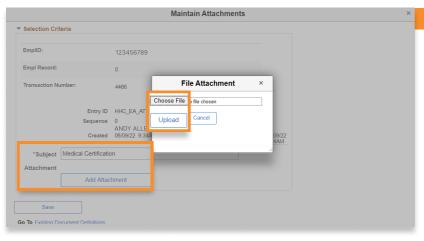

# Step 10

Click **Add Attachment** to begin submitting the required supporting documentation.

#### Step 11

Fill in the required *Subject* line and click **Add Attachment** to access the *File Attachment* pop up screen.

Click **Choose File** to access the location your documentation is saved in and click **Upload**.