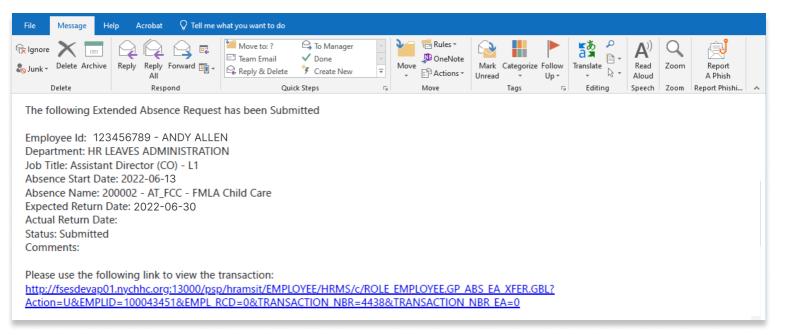

#### **Email Confirmation**

If the request was successfully submitted, you will receive an email like the one below.