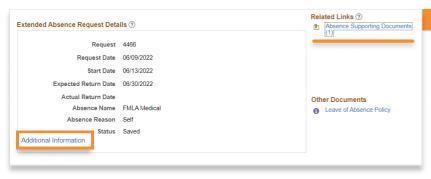

#### Step 14

The number of documents uploaded will appear in the *Absence Supporting Documents* area under *Related Links*.

Click **Additional Information** to enter personal information and work schedule.