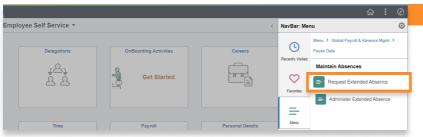

#### Step 5

Under *Maintain Absences*, click **Request Extended Absence** to start the submittal process.