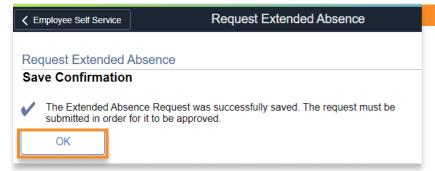

#### **HRSS Leaves Administration**

Step 8

A confirmation screen will appear once you have saved your request.

Click **OK** to return to the Request Extended Absence screen.

Click on **Absence Supporting Documents** link to view the *Maintain Attachments* pop up screen.