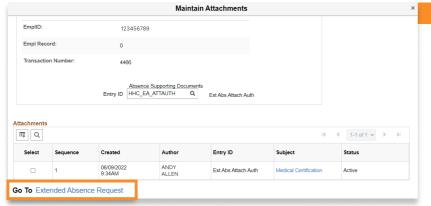

### Step 13

Once attachments have been saved, they appear in the *Attachments* section.

Click **Extended Absence Request** to return to the request form page.