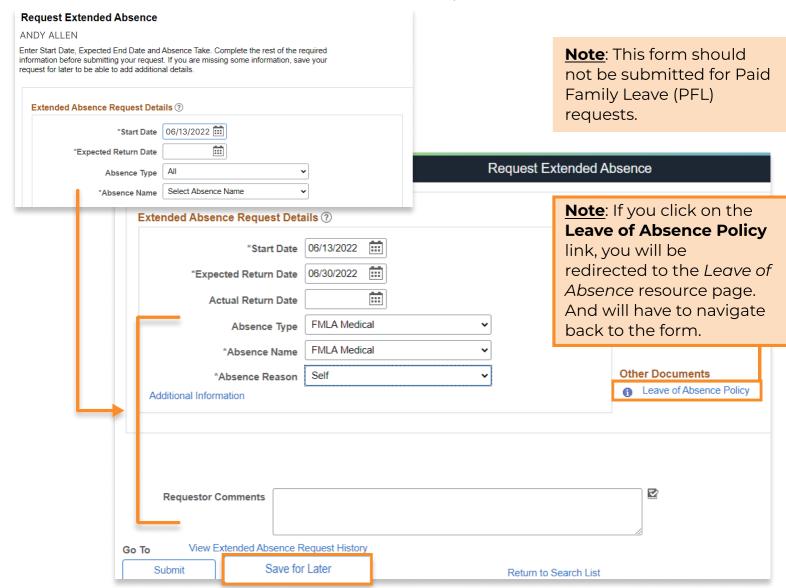

#### Step 7

On the Request Extended Absence page, provide the leave dates you are requesting.

Be sure to fill out all the fields with an asterisk including **Absence Type**, which will cause the **Absence Reason** dropdown and a **Comments** section to appear on the page.

Once the fields in the *Extended Absence Request Details* box are filled in, click **Save for Later** to access the related links feature to attach required documents.