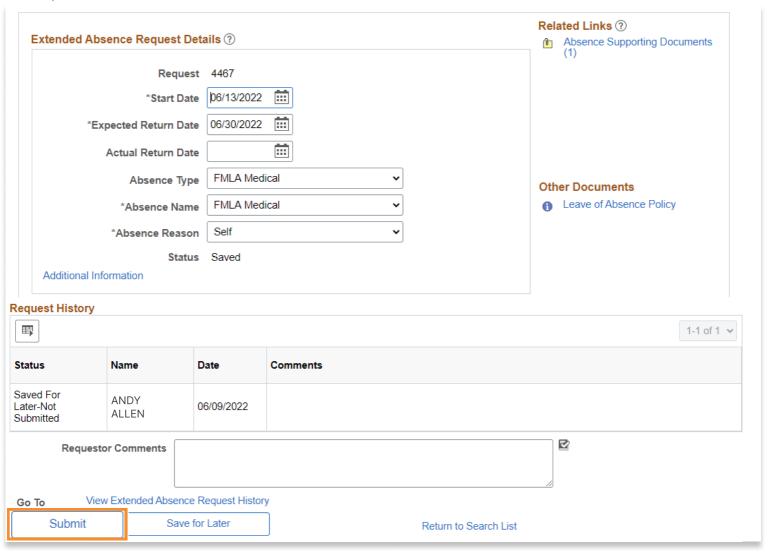

#### Step 16

When back on the *Request Extended Absence* page, click **Submit** to formally submit your request.

#### Step 7

On the Request Extended Absence page, provide the leave dates you are requesting.

Be sure to fill out all the fields with an asterisk including **Absence Type**, which will cause the **Absence Reason** dropdown and a **Comments** section to appear on the page.

Once the fields in the *Extended Absence Request Details* box are filled in, click **Save for Later** to access the related links feature to attach required documents.