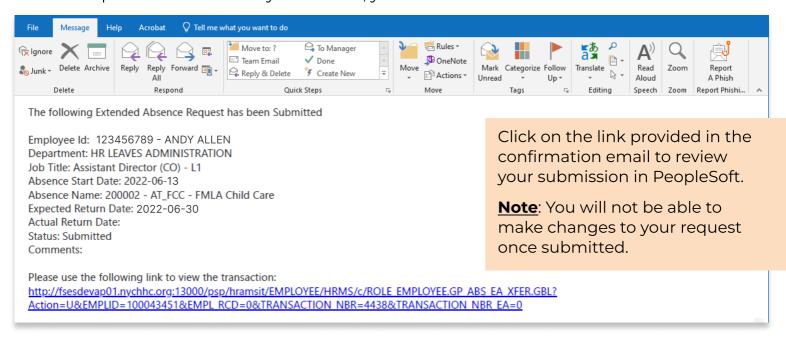

#### **Email Confirmation**

If the request was successfully submitted, you will receive an email like the one below.