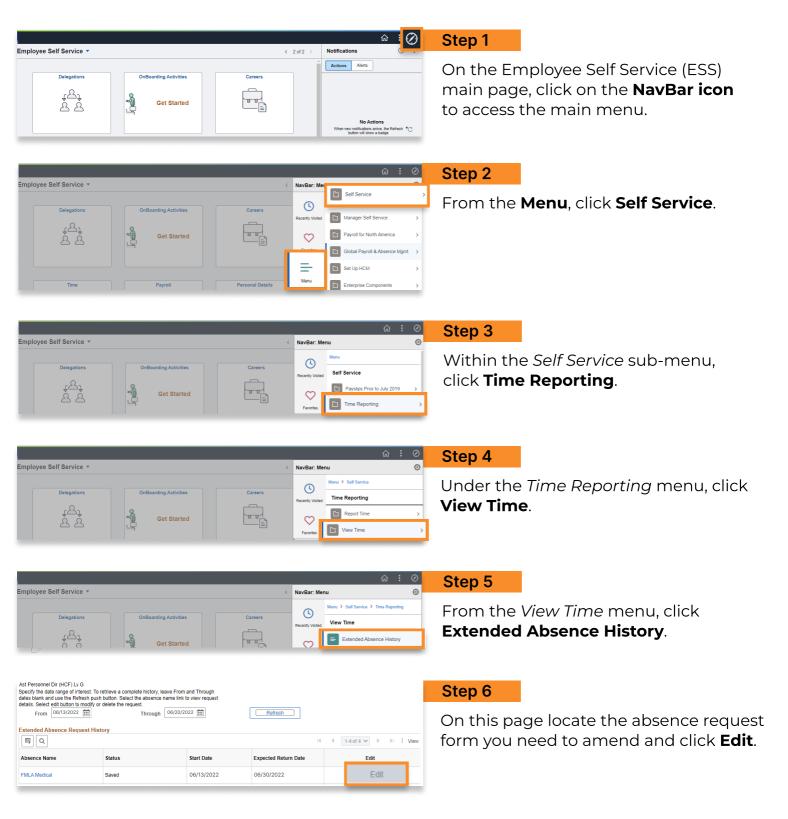

# **Making Changes to an Existing Request**

If your leave gets pushed back after being submitted, you can edit the Extended Absence Request form by following the steps below.

#### Step 7

By clicking Edit, you will be redirected to the Extended Absence Request Details form you originally submitted. Here you can make changes to the form and can upload additional supporting documentation.

Once your changes have been made, please follow the steps in the beginning of the guide to resubmit your request.