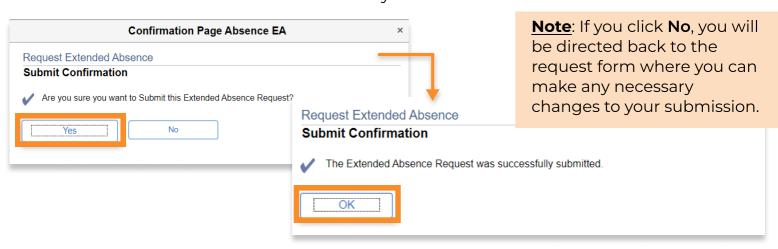

#### Step 17

Clicking *Submit* will complete your leave request and will show a *Confirmation Page Absence EA* pop up.

Click Yes and the next screen will reconfirm your submission.