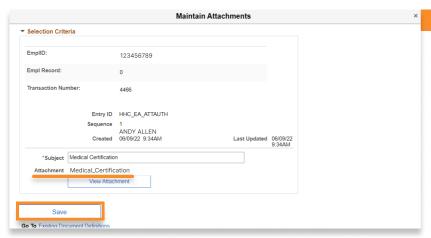

#### Step 12

If your file(s) uploaded properly, the name of the file will appear under the *Subject* line.

Click Save.