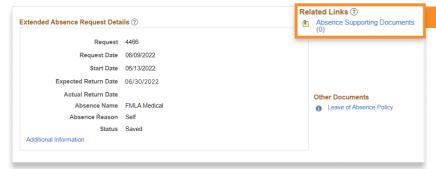

Once the fields in the *Extended Absence Request Details* box are filled in, click **Save for Later** to access the related links feature to attach required documents.

#### **HRSS Leaves Administration**

Step 8

A confirmation screen will appear once you have saved your request.

Click **OK** to return to the Request Extended Absence screen.

Click on **Absence Supporting Documents** link to view the *Maintain Attachments* pop up screen.

#### Step 14

The number of documents uploaded will appear in the *Absence Supporting Documents* area under *Related Links*.

Click **Additional Information** to enter personal information and work schedule.