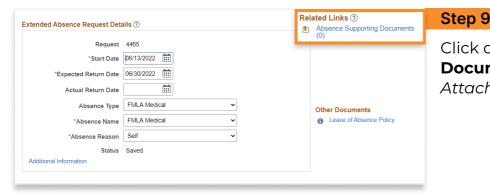

#### Step 14

The number of documents uploaded will appear in the *Absence Supporting Documents* area under *Related Links*.

Click **Additional Information** to enter personal information and work schedule.