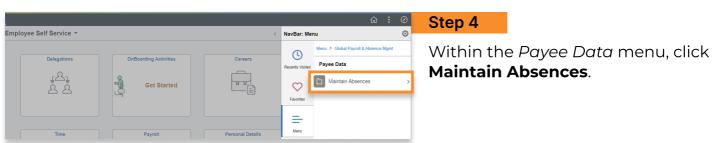

#### Step 5

Under *Maintain Absences*, click **Request Extended Absence** to start the submittal process.