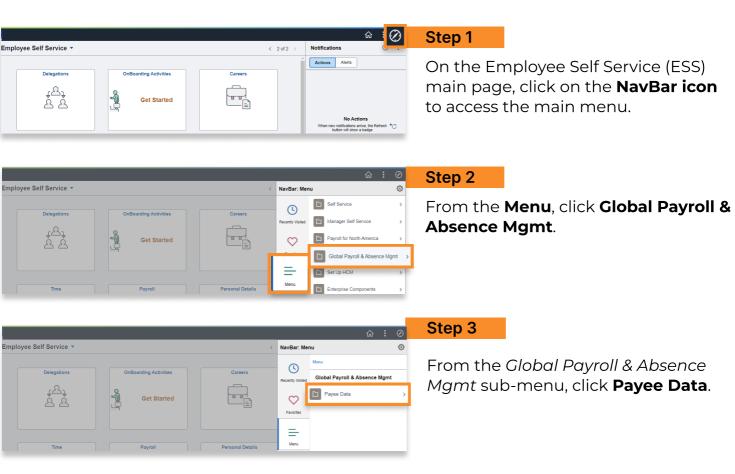

# **How to Request Extended Absence**

This guide provides steps to submit requests for non-work-related and work-related medical leave of absences. These steps should also be followed to submit leave extensions.

#### Step 5

Under *Maintain Absences*, click **Request Extended Absence** to start the submittal process.