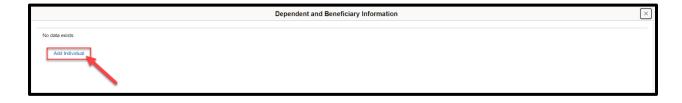

 Click the "Add Individual" button to add your dependent(s) personal information.