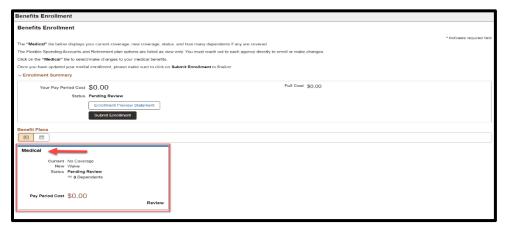

4. Click the "Medical" tile to enroll/change your Medical coverage.

Please note: The flexible spending accounts and retirement plan options listed are view only. You must reach out to each entity directly to enroll/make changes.