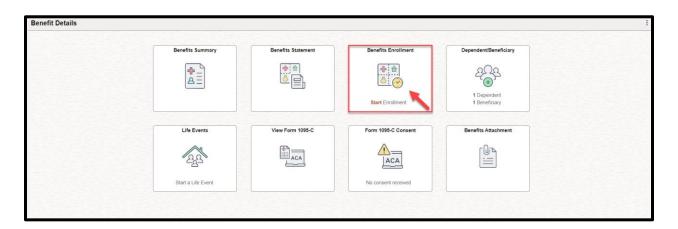

#### **Navigating to Benefits Enrollment**

**1.** After successfully authenticating and logging into **Employee self service**, click the **Benefits Details tile**.

| Employee Self Servi | ice ~          |                 |             |                   | < 2 of 2 > |  |
|---------------------|----------------|-----------------|-------------|-------------------|------------|--|
|                     | Remote Worker  | Delegations     | OnBoarding  |                   |            |  |
|                     | Careers        |                 | Payroll     | Personal Details  | tails      |  |
|                     | Person Profile | Benefit Details | Performance | Wellness & Safety |            |  |