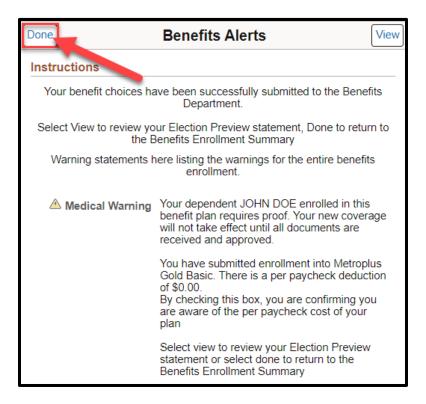

**13.** REMEMBER, Supporting Documentation will be required for all modifications and additions of Dependents. Click "**OK**". The supporting documentation must be approved by the Benefits department

| Approval is required.                                                                                                                   |
|-----------------------------------------------------------------------------------------------------------------------------------------|
| The document must be approved to qualify the dependent. A notification has been sent to the Benefits Administrator requesting approval. |
| OK                                                                                                                                      |