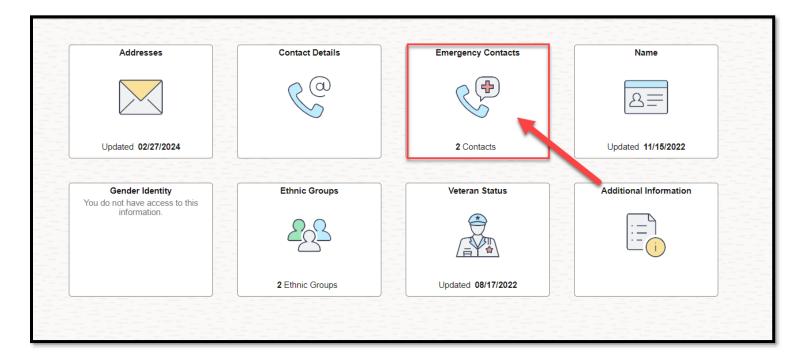

### How to Add an Emergency Contact

1. After successfully logging into PeopleSoft, click on the **Personal Details** tile.

2. The **Personal Details** Page displays with your current information. Click the **"Emergency Contacts"** Tile.