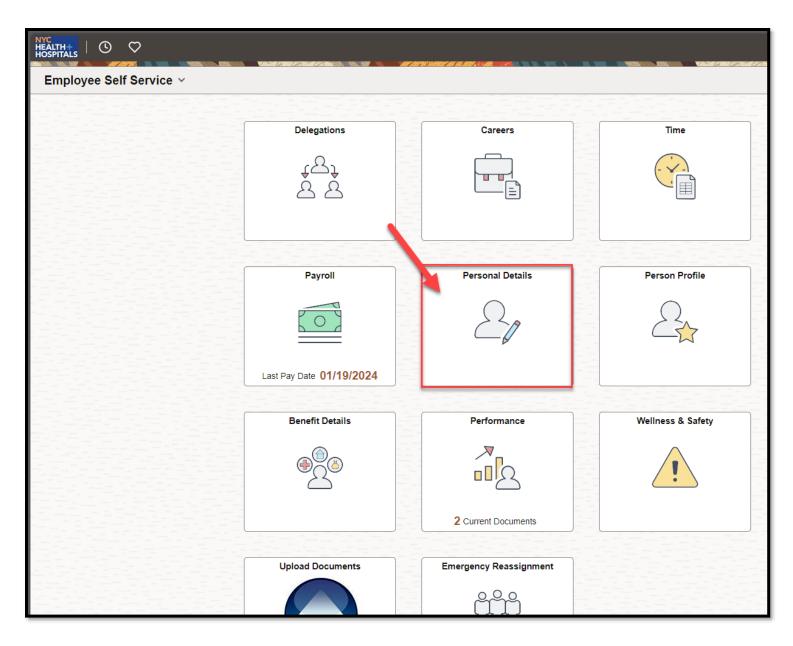

### How to Add an Emergency Contact

1. After successfully logging into PeopleSoft, click on the **Personal Details** tile.

2. The **Personal Details** Page displays with your current information. Click the **"Emergency Contacts"** Tile.