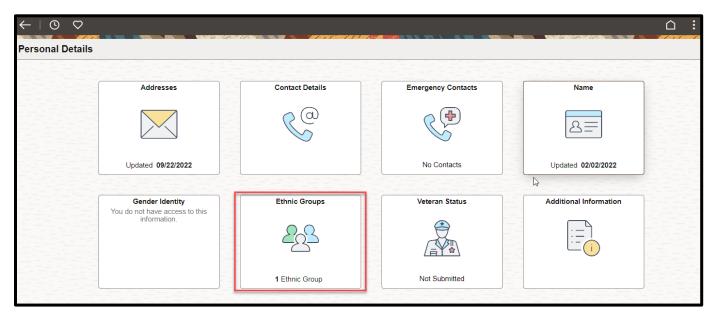

## How to Add Your Ethnicity via Employee Self Service

1. After successfully logging into PeopleSoft, click on the **Personal Details** tile.

2. On the left side of the "Personal Details" Page, click on the **Ethnic Groups** tab.