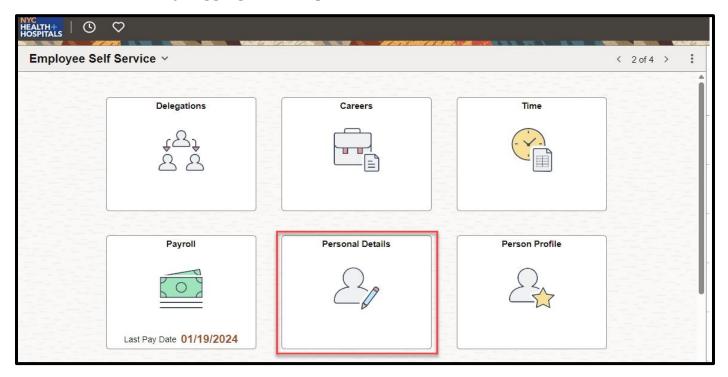

## How to Add Your Ethnicity via Employee Self Service

1. After successfully logging into PeopleSoft, click on the **Personal Details** tile.

2. On the left side of the "Personal Details" Page, click on the **Ethnic Groups** tab.