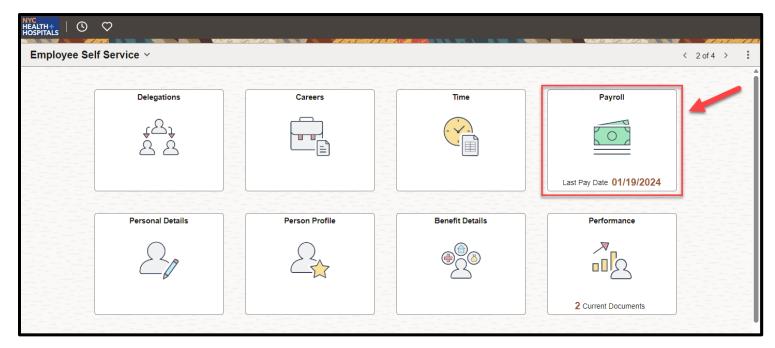

# Requesting Verification of Employment and Compensation

**1.** After successfully logging into PeopleSoft HR, click on the **Payroll** tile.

| HEALTH HOSPITALS | $\heartsuit$     |                |                 |                          |
|------------------|------------------|----------------|-----------------|--------------------------|
| Employee Se      | If Service ~     |                |                 | < 2 of 4 >               |
|                  | Delegations      | Careers        | Time            | Payroll                  |
|                  | 4 <u>8</u><br>8  |                |                 |                          |
|                  |                  |                |                 | Last Pay Date 01/19/2024 |
|                  | Personal Details | Person Profile | Benefit Details | Performance              |
|                  | 20               |                |                 |                          |
|                  |                  |                |                 | 2 Current Documents      |