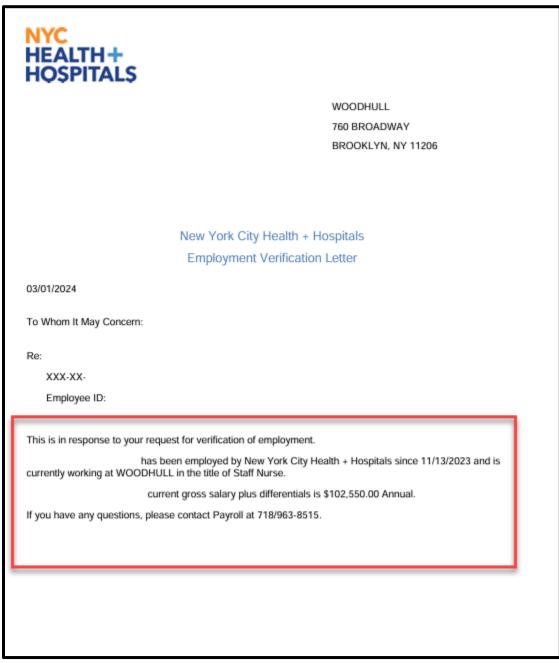

**4.** A new page/tab will open with your Employment Verification Letter for <u>Employment</u> <u>and Compensation</u>.

**5. Right Click** on the letter page and select **Print** to print.

| 1 | ✓ Select Tool                   |         |              |          |       |
|---|---------------------------------|---------|--------------|----------|-------|
|   | Ha <u>n</u> d Tool              |         |              |          |       |
|   | Marquee <u>Z</u> oom            |         |              |          |       |
|   | Previous <u>V</u> iew           | Alt+Le  | ft Arrow     |          |       |
|   | <u>R</u> otate Clockwise        | Shift+( | Ctrl+Plu Rig | ht Click |       |
|   | <u>P</u> rint                   |         | Ctrl+P       |          |       |
|   | <u>F</u> ind                    |         | Ctrl+F       | 2        |       |
|   | Document Properties             |         |              |          |       |
|   | S <u>h</u> ow Navigation Pane E | Buttons |              | c City   | Healt |