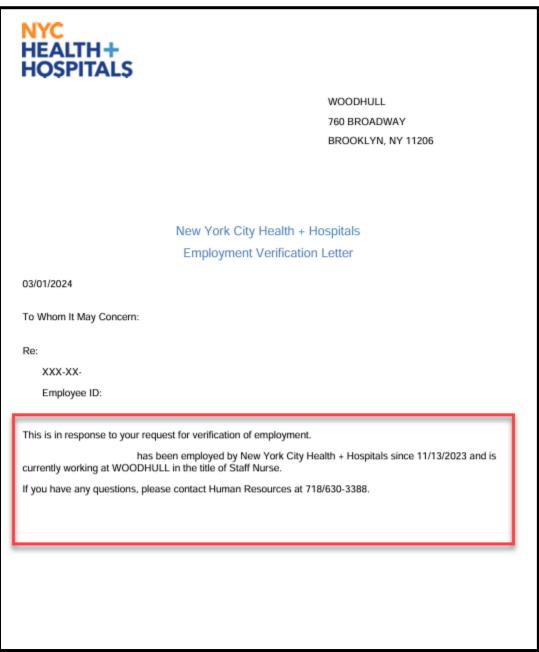

**4.** A new page/tab will open with your Employment Verification Letter for <u>Employment</u> <u>Only</u>. Compensation is not included in this letter.

5. Right Click on the letter page and select **Print** to print.