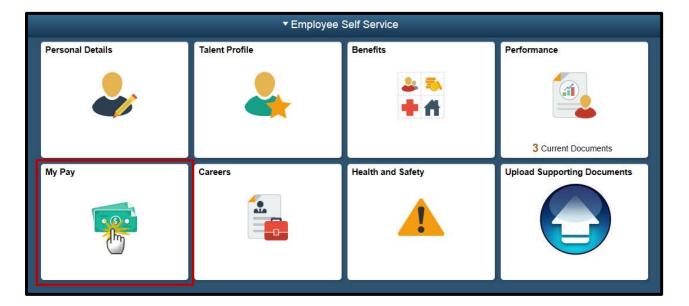

## How to Opt-Out/Opt-In from Electronic Paystubs

**1.** Log into PeopleSoft via Employee Self Service and click on *My Pay*.

**2.** Click on *Pay Advice Distribution Option* to display the *Printing/Distribution Options for Pay Stub Advices*.

| < Employee Self Service        | e.                                                                                                                                                                                                                                                                                                                                                                                                     |                                                | My Pay |
|--------------------------------|--------------------------------------------------------------------------------------------------------------------------------------------------------------------------------------------------------------------------------------------------------------------------------------------------------------------------------------------------------------------------------------------------------|------------------------------------------------|--------|
| Electronic Paystub             | Printing/Distribution Options for Pay Stub Advices                                                                                                                                                                                                                                                                                                                                                     |                                                |        |
| Pay Advice Distribution Option |                                                                                                                                                                                                                                                                                                                                                                                                        |                                                |        |
| Employment Verification Letter | Health + Hospitals has adopted a new<br>employees being paid via Direct Depo<br>Advices of Deposit with an attached S                                                                                                                                                                                                                                                                                  |                                                |        |
|                                | Instead, direct deposit participants can view their pay stub information and self-print a copy via the<br>Employee Self Service (ESS) system, Electronic Paystub section. ( <u>Click here</u> to access your<br>Electronic Paystub page.)                                                                                                                                                              |                                                |        |
|                                | For employees who are not paid via Direct Deposit and instead receive actual paychecks, there is<br>no change. Payroll will continue to print and distribute a pay stub attached to their paychecks on<br>pay day.                                                                                                                                                                                     |                                                |        |
|                                | Employees participating in the Direct Deposit Program who <u>want to have</u> an Advice of Dep<br>pay stub distributed to them on paydays can elect this option by scrolling down and select<br>in the Print/Distribute Pay Advice status box and by clicking on the Save button. And when<br>status box is already set to Yes and you wish to go "paperless", the No value should be se<br>and saved. |                                                |        |
|                                | Please note that it may take one or m                                                                                                                                                                                                                                                                                                                                                                  | ore pay periods for the change to take effect. |        |
|                                | JOHN DOE                                                                                                                                                                                                                                                                                                                                                                                               | 123456789                                      |        |
|                                | Print/Distribute Pay Advice                                                                                                                                                                                                                                                                                                                                                                            | v                                              |        |
|                                | HHC_BATCH                                                                                                                                                                                                                                                                                                                                                                                              | 09/27/16 7:03:14PM                             |        |
|                                | Save                                                                                                                                                                                                                                                                                                                                                                                                   |                                                |        |
|                                |                                                                                                                                                                                                                                                                                                                                                                                                        |                                                |        |