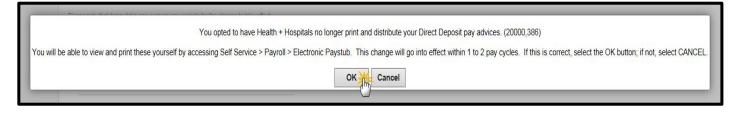

## NYC HEALTH + HOSPITALS

**Note:** At any time, you may opt out of receiving an advice of deposit from Payroll and enroll back into electronic paystubs.

**5.** If you no longer want to have an advice of deposit distributed on payday, select *No* in the Print/Distribute Pay Advice box and click *Save*.

**6.** A message will appear indicating that you have chosen to opt out of *Print/Distribute Pay Advices* and will no longer receive paper paystubs from Payroll. Click **OK** to confirm changes, which will go into effect within 1-2 pay cycles.