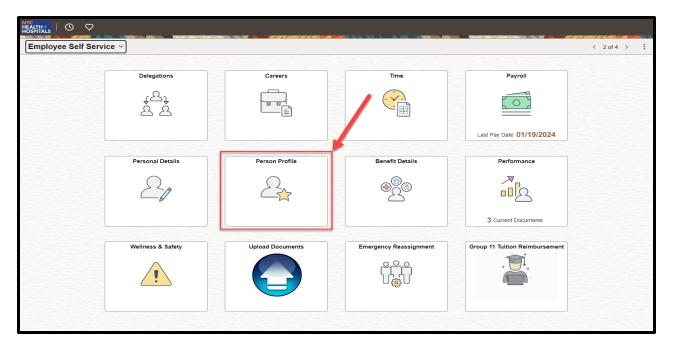

## How to Add a Language Skill

1. After successfully logging into PeopleSoft, click on the **Person Profile** tile.

 The Person Profile Page displays with your current information. Click the "Language Skills" Tab on the left side of the page and then Click the Add button to add a language skill.