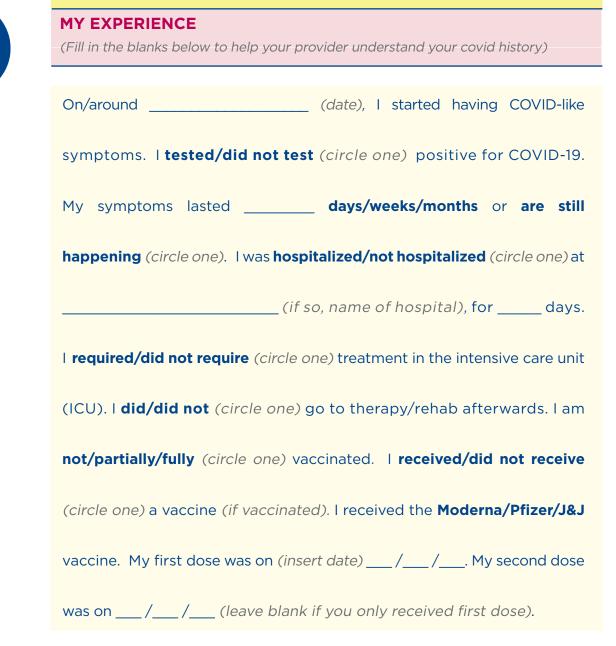

## MY COVID STORY



## Sources:

Patient-Led Research Collaborative: https://patientresearchcovid19.com. The Centers for Disease Control: Post-COVID Conditions (Updated September 2021) https://www.cdc.gov/coronavirus/2019-ncov/long-term-effects #ME Action: Pacing and Management Guide for ME/CFS: https://www.meaction.net/stoprestpace Incidence, co-occurrence, and evolution of long-COVID features: A 6-month retrospective cohort study of 273,618 survivors of COVID-19. Taquet M, Dercon Q, Luciano S, Geddes JR, Husain M, et al. (2021) PLOS Medicine 18(9): e1003773. https://doi.org/10.1371/journal.pmed.1003773