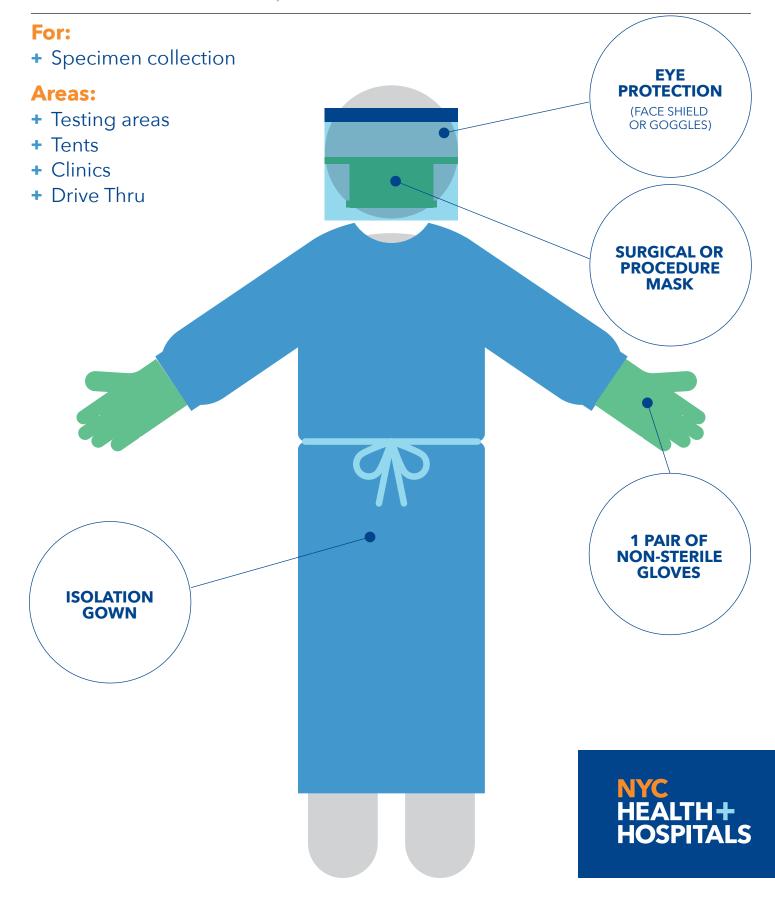

#### PERSONAL PROTECTIVE EQUIPMENT FOR NON-STAFF

### PATIENT





# PERSONAL PROTECTIVE EQUIPMENT FOR **STAFF**PATIENT FACING STAFF Includes hospital police, registration desk staff



### **COVID-19** Coronavirus Disease

## PERSONAL PROTECTIVE EQUIPMENT FOR **STAFF CLINICAL: DROPLET + CONTACT + EYE PROTECTION**



#### **COVID-19** Coronavirus Disease

# PERSONAL PROTECTIVE EQUIPMENT FOR **STAFF CLINICAL: AIRBORNE + CONTACT + EYE PROTECTION**



#### **COVID-19** Coronavirus Disease

### PERSONAL PROTECTIVE EQUIPMENT FOR **STAFF CLINICAL: SPECIMEN COLLECTION**





#### PERSONAL PROTECTIVE EQUIPMENT FOR **STAFF CLINICAL: CLEANING**