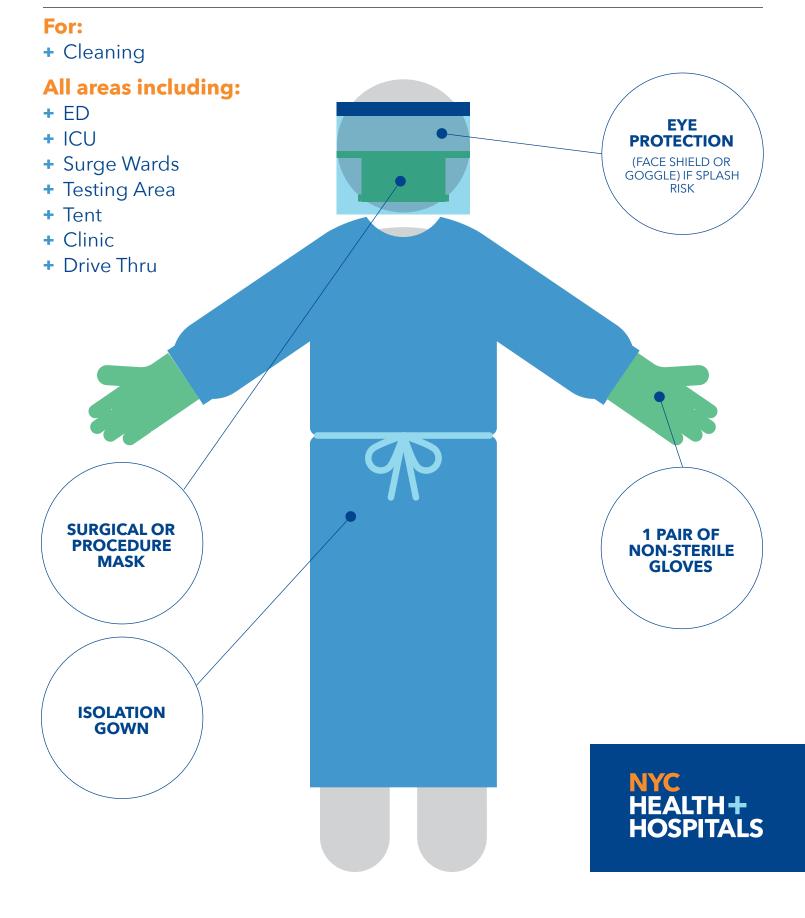

#### PERSONAL PROTECTIVE EQUIPMENT FOR NON-STAFF

### PATIENT





# PERSONAL PROTECTIVE EQUIPMENT FOR **STAFF**PATIENT FACING STAFF Includes hospital police, registration desk staff



### **COVID-19** Coronavirus Disease

## PERSONAL PROTECTIVE EQUIPMENT FOR **STAFF CLINICAL: DROPLET + CONTACT + EYE PROTECTION**



#### **COVID-19** Coronavirus Disease

# PERSONAL PROTECTIVE EQUIPMENT FOR **STAFF CLINICAL: AIRBORNE + CONTACT + EYE PROTECTION**



#### **COVID-19** Coronavirus Disease

### PERSONAL PROTECTIVE EQUIPMENT FOR **STAFF CLINICAL: SPECIMEN COLLECTION**





#### PERSONAL PROTECTIVE EQUIPMENT FOR **STAFF CLINICAL: CLEANING**