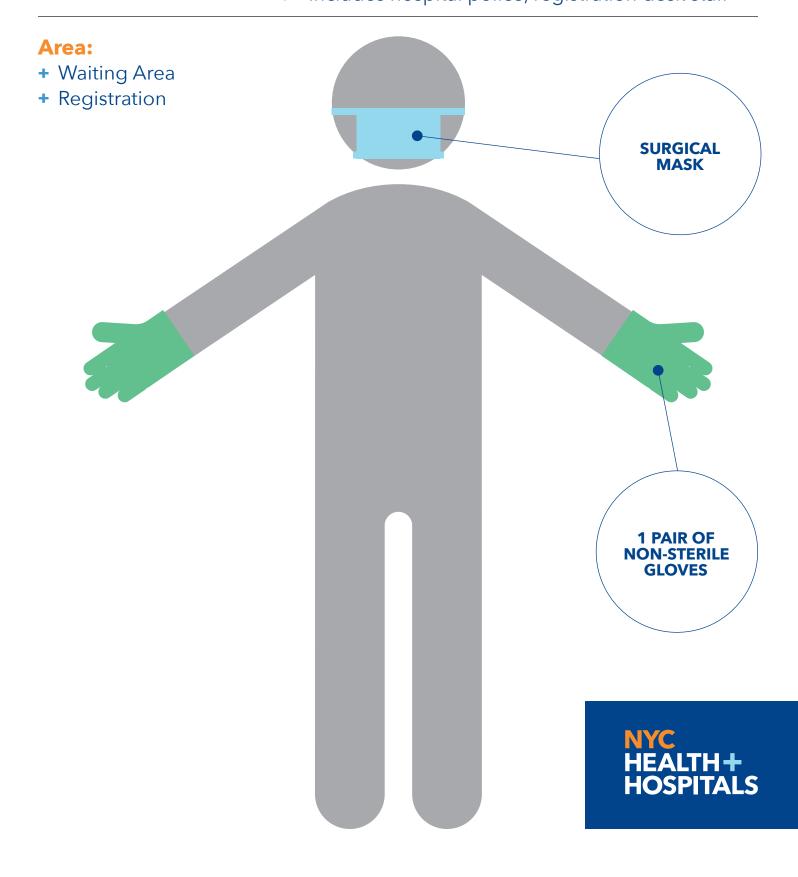

#### **COVID-19** Coronavirus Disease

## PERSONAL PROTECTIVE EQUIPMENT FOR **STAFF CLINICAL: DROPLET + CONTACT + EYE PROTECTION**