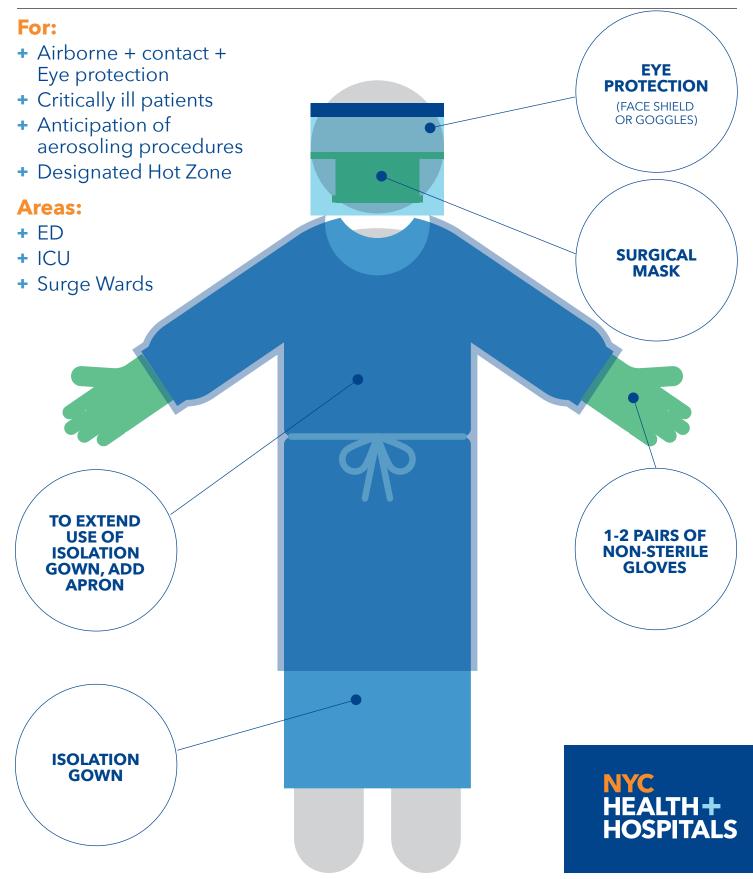

# PERSONAL PROTECTIVE EQUIPMENT FOR **STAFF CLINICAL: AIRBORNE + CONTACT + EYE PROTECTION**

#### **COVID-19** Coronavirus Disease