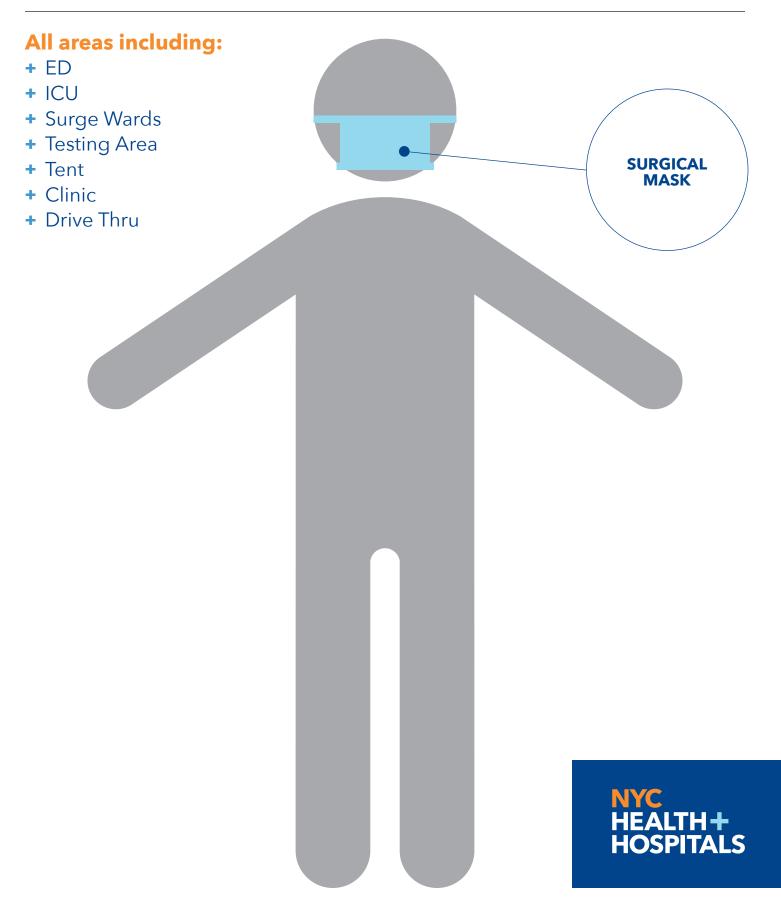

# PERSONAL PROTECTIVE EQUIPMENT FOR **STAFF**PATIENT FACING STAFF Includes hospital police, registration desk staff