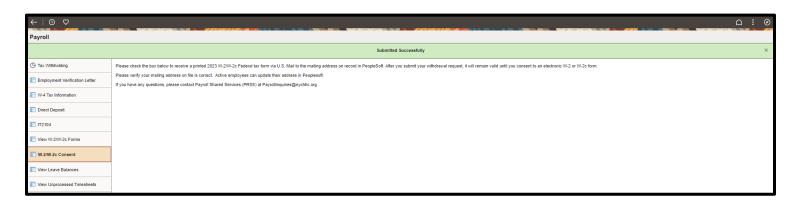

| ←   ⊙ ♡                        | O : 0                                                                                                                                                                                                                                                                                                                                                                                                                                                                                                                   |
|--------------------------------|-------------------------------------------------------------------------------------------------------------------------------------------------------------------------------------------------------------------------------------------------------------------------------------------------------------------------------------------------------------------------------------------------------------------------------------------------------------------------------------------------------------------------|
| Payroll                        |                                                                                                                                                                                                                                                                                                                                                                                                                                                                                                                         |
| Raychecks                      | 🔁 You currently receive W-2 or W-2c paper forms by mail                                                                                                                                                                                                                                                                                                                                                                                                                                                                 |
| Tax Withholding                | Please check the box below to elect to receive your 2023 electronic W-2W-2c Federal tax form. Upon submitting your consent, an email confirmation will be sent informing you that your 2023 electronic W-2W-2c tax form request has been received. Active employees who elect to receive their W2 electronically can view the 2023 and future W-2W-2c tax form sonine and will remain in effect until you withdraw your consent. A subsequent email will be sent as soon as your forms are available to view and print. |
| Employment Verification Letter | If you elect not to check the box below you will receive a printed copy of your 2023 W-2/W-2c form via U.S. Mail to the mailing address on record in PeopleSoft. Please verify your mailing address on file is correct. Active employees can update their address in PeopleSoft.                                                                                                                                                                                                                                        |
| W-4 Tax Information            | Terminated employees will not have the ability to view or print their forms and must contact Payroll Shared Services for assistance.<br>If you have any further questions, please contact Payroll Shared Services (PRSS) Payrollinquiries@nychitc.org.                                                                                                                                                                                                                                                                  |
| Direct Deposit                 |                                                                                                                                                                                                                                                                                                                                                                                                                                                                                                                         |
| T2104                          | C consent to receive W-2 or W-2c forms electronically                                                                                                                                                                                                                                                                                                                                                                                                                                                                   |
| View W-2/W-2c Forms            | Submit -                                                                                                                                                                                                                                                                                                                                                                                                                                                                                                                |
| W-2/W-2c Consent               |                                                                                                                                                                                                                                                                                                                                                                                                                                                                                                                         |
| View Leave Balances            |                                                                                                                                                                                                                                                                                                                                                                                                                                                                                                                         |
| View Unprocessed Timesheets    |                                                                                                                                                                                                                                                                                                                                                                                                                                                                                                                         |

| ⊂ ⊂ ⊂ − − − − − − − − − − − − − − − |                                                                                                                                                                                                                                                                                                                                                                                                                                                                                                                          |  |
|-------------------------------------|--------------------------------------------------------------------------------------------------------------------------------------------------------------------------------------------------------------------------------------------------------------------------------------------------------------------------------------------------------------------------------------------------------------------------------------------------------------------------------------------------------------------------|--|
| , dyron                             | Submitted Successfully X                                                                                                                                                                                                                                                                                                                                                                                                                                                                                                 |  |
| ( Tax Withholding                   | Please check the box below to elect to receive your 2023 electronic W-2W-2c Federal tax form. Upon submitting your consent, an email confirmation will be sent informing you that your 2023 electronic W-2W-2c tax form request has been received. Active employees who elect to receive their W2 electronically can view the 2023 and future W-<br>2W-2c forms online and will remain in effect until you withdraw your consent. A subsequent email will be sent as soon as your forms are available to view and print. |  |
| Employment Verification Letter      | If you elect not to check the box below you will receive a printed copy of your 2023 W-2W-2e form via U.S. Mail to the mailing address on record in PeopleSoft. Please verify your mailing address on file is correct. Active employees can update their address in PeopleSoft.                                                                                                                                                                                                                                          |  |
| W-4 Tax Information                 | Terminated employees will not have the ability to view or print their forms and must contact Payroll Shared Services for assistance.<br>If you have any further questions, please contact Payroll Shared Services (PRSS) Payrollinquiries@mychhc.org.                                                                                                                                                                                                                                                                    |  |
| T Direct Deposit                    |                                                                                                                                                                                                                                                                                                                                                                                                                                                                                                                          |  |
| T2104                               |                                                                                                                                                                                                                                                                                                                                                                                                                                                                                                                          |  |
| View W-2/W-2c Forms                 |                                                                                                                                                                                                                                                                                                                                                                                                                                                                                                                          |  |
| W-2/W-2c Consent                    |                                                                                                                                                                                                                                                                                                                                                                                                                                                                                                                          |  |
| TView Leave Balances                |                                                                                                                                                                                                                                                                                                                                                                                                                                                                                                                          |  |
| View Unprocessed Timesheets         |                                                                                                                                                                                                                                                                                                                                                                                                                                                                                                                          |  |