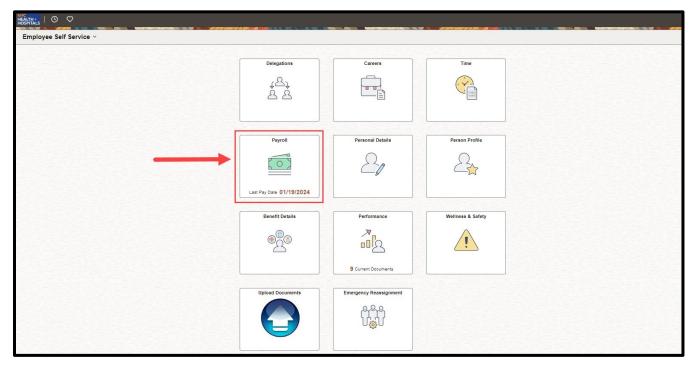

### W-2/W-2c Consent for Electronic

**1.** After successfully logging into PeopleSoft HR, click on the **Payroll** tile.

| e Self Service ~ |                                       |                        | 12-20-20-20-20-20-20-20-20-20-20-20-20-20 |  |
|------------------|---------------------------------------|------------------------|-------------------------------------------|--|
|                  | Delegations<br>+ A-<br>A-<br>A-<br>A- | Careers                | Time                                      |  |
| -                | Payroll                               | Personal Details       | Person Profile                            |  |
|                  | Benefit Details                       | Performance            | Wellness & Safety                         |  |
|                  | Upload Documents                      | Emergency Reassignment |                                           |  |