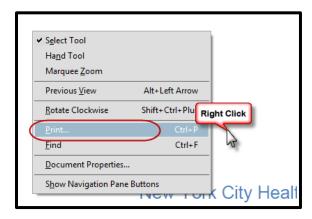

l open with your Employment Verification Letter for **Employment Only**. **Compensation is not included in this letter.** 





**5. Right Click** on the letter page and select **Print** to print.



## **Requesting Verification of Employment and Compensation**

1. After successfully logging into PeopleSoft HR, click on the Payroll tile.





**2.** Select the **Employment Verification Letter** option from the menu on the left.



3. Click on Request Verification of Employment and Compensation.

Note: If you use a pop-up blocker, you may have to disable it to display your Employment Verification Letter





**4.** A new page/tab will open with your Employment Verification Letter for **Employment and Compensation**.





**5. Right Click** on the letter page and select **Print** to print.



#### View HR, Payroll, and Leave Administration Contact Information

1. After successfully logging into PeopleSoft HR, click on the Payroll tile.





2. Select the **Employment Verification Letter** option from the menu on the left.



Revised: March 3, 2024



**3.** The **Employment Verification Letters** page displays with your name. HR, Payroll, and Leave Admin. Contact Information are listed on the bottom of the page.