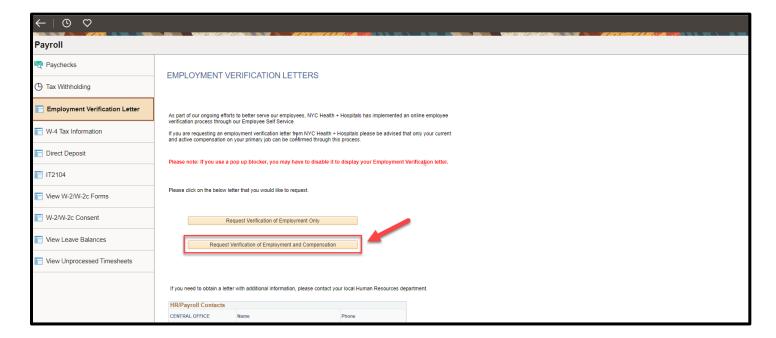

## **Requesting Verification of Employment and Compensation**

1. After successfully logging into PeopleSoft HR, click on the Payroll tile.

**2.** Select the **Employment Verification Letter** option from the menu on the left.

3. Click on Request Verification of Employment and Compensation.

Note: If you use a pop-up blocker, you may have to disable it to display your Employment Verification Letter

**4.** A new page/tab will open with your Employment Verification Letter for **Employment and Compensation**.