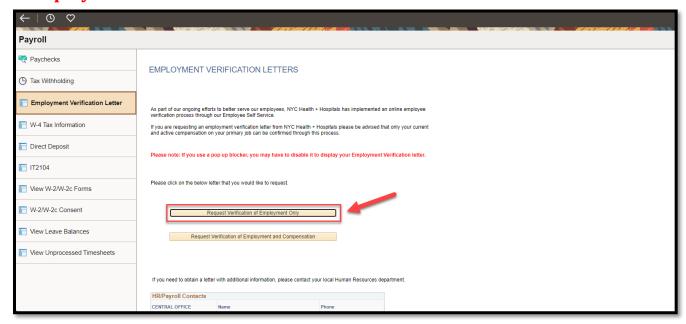

3. Click on Request Verification of Employment Only.

Note: If you use a pop-up blocker, you may have to disable it to display your Employment Verification Letter

Revised: March 3, 2024

**4.** A new page/tab will open with your Employment Verification Letter for **Employment Only**. **Compensation is not included in this letter.** 