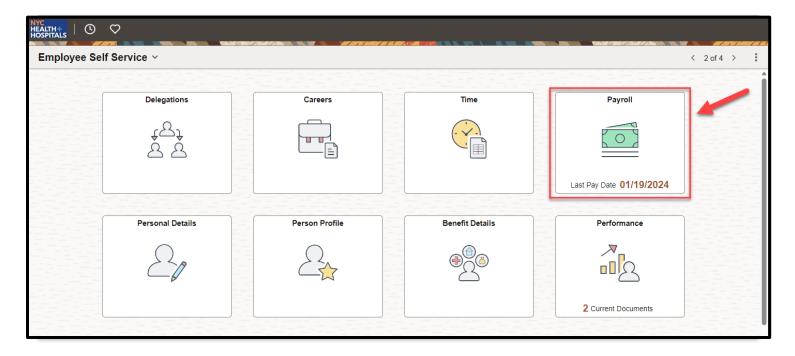

## **Requesting Verification of Employment Only**

1. After successfully logging into PeopleSoft HR, click on the Payroll tile.

2. Select the **Employment Verification Letter** option from the menu on the left.

## **Requesting Verification of Employment and Compensation**

1. After successfully logging into PeopleSoft HR, click on the Payroll tile.

**2.** Select the **Employment Verification Letter** option from the menu on the left.