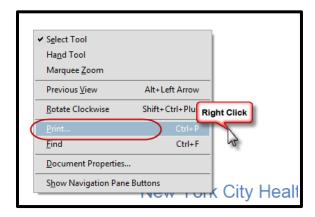

|   |

PAGES 5-7: Requesting Verification of Employment & Compensation

PAGES 8-9: View HR, Payroll, and Leave Admin. Contact Information

Revised: March 3, 2024



## **Requesting Verification of Employment Only**

1. After successfully logging into PeopleSoft HR, click on the Payroll tile.



2. Select the **Employment Verification Letter** option from the menu on the left.





3. Click on Request Verification of Employment Only.

Note: If you use a pop-up blocker, you may have to disable it to display your Employment Verification Letter



Revised: March 3, 2024



**4.** A new page/tab will open with your Employment Verification Letter for **Employment Only**. **Compensation is not included in this letter.** 





**5. Right Click** on the letter page and select **Print** to print.



## **Requesting Verification of Employment and Compensation**

1. After successfully logging into PeopleSoft HR, click on the Payroll tile.





**2.** Select the **Employment Verification Letter** option from the menu on the left.



3. Click on Request Verification of Employment and Compensation.

Note: If you use a pop-up blocker, you may have to disable it to display your Employment Verification Letter





**4.** A new page/tab will open with your Employment Verification Letter for **Employment and Compensation**.





**5. Right Click** on the letter page and select **Print** to print.



#### View HR, Payroll, and Leave Administration Contact Information

1. After successfully logging into PeopleSoft HR, click on the Payroll tile.





2. Select the **Employment Verification Lette