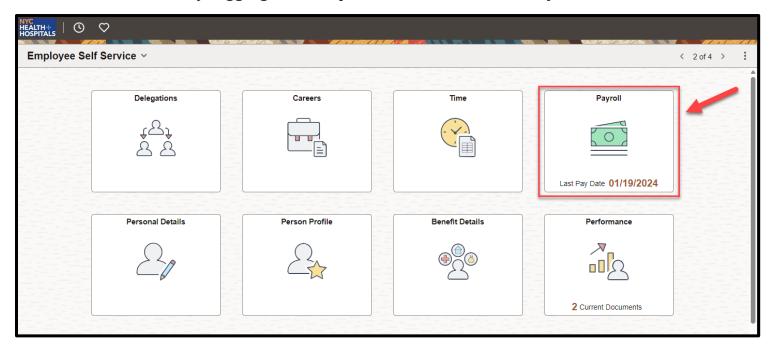

## **Requesting Verification of Employment Only**

1. After successfully logging into PeopleSoft HR, click on the Payroll tile.

2. Select the **Employment Verification Letter** option from the menu on the left.

## **Requesting Verification of Employment and Compensation**

1. After successfully logging into PeopleSoft HR, click on the Payroll tile.

**2.** Select the **Employment Verification Letter** option from the menu on the left.