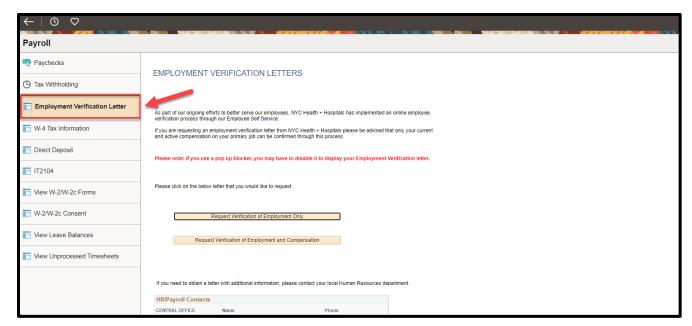

## **Requesting Verification of Employment Only**

1. After successfully logging into PeopleSoft HR, click on the Payroll tile.

2. Select the **Employment Verification Letter** option from the menu on the left.

## **Requesting Verification of Employment and Compensation**

1. After successfully logging into PeopleSoft HR, click on the Payroll tile.

**2.** Select the **Employment Verification Letter** option from the menu on the left.

#### View HR, Payroll, and Leave Administration Contact Information

1. After successfully logging into PeopleSoft HR, click on the Payroll tile.

2. Select the **Employment Verification Letter** option from the menu on the left.