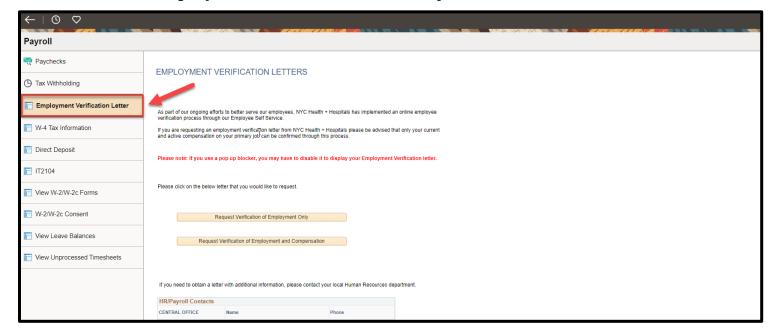

## **Requesting Verification of Employment Only**

1. After successfully logging into PeopleSoft HR, click on the Payroll tile.

2. Select the **Employment Verification Letter** option from the menu on the left.

3. Click on Request Verification of Employment Only.

Note: If you use a pop-up blocker, you may have to disable it to display your Employment Verification Letter

Revised: March 3, 2024

**4.** A new page/tab will open with your Employment Verification Letter for **Employment Only**. **Compensation is not included in this letter.** 