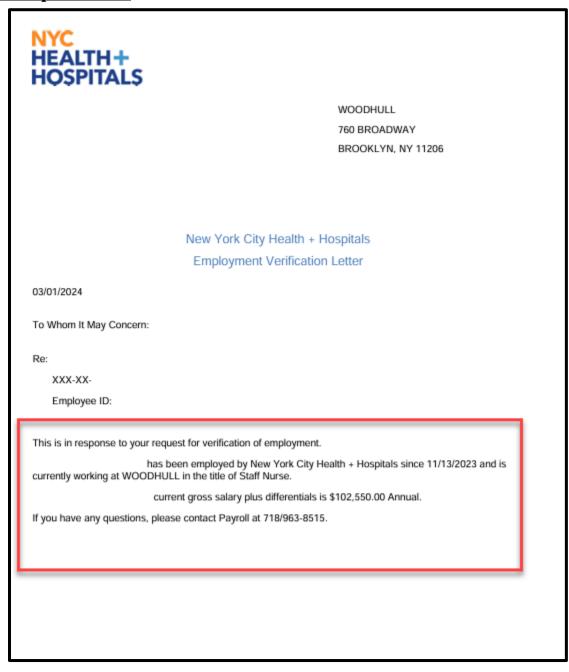

3. Click on Request Verification of Employment Only.

Note: If you use a pop-up blocker, you may have to disable it to display your Employment Verification Letter

Revised: March 3, 2024

**4.** A new page/tab will open with your Employment Verification Letter for **Employment Only**. **Compensation is not included in this letter.** 

3. Click on Request Verification of Employment and Compensation.

Note: If you use a pop-up blocker, you may have to disable it to display your Employment Verification Letter

**4.** A new page/tab will open with your Employment Verification Letter for **Employment and Compensation**.