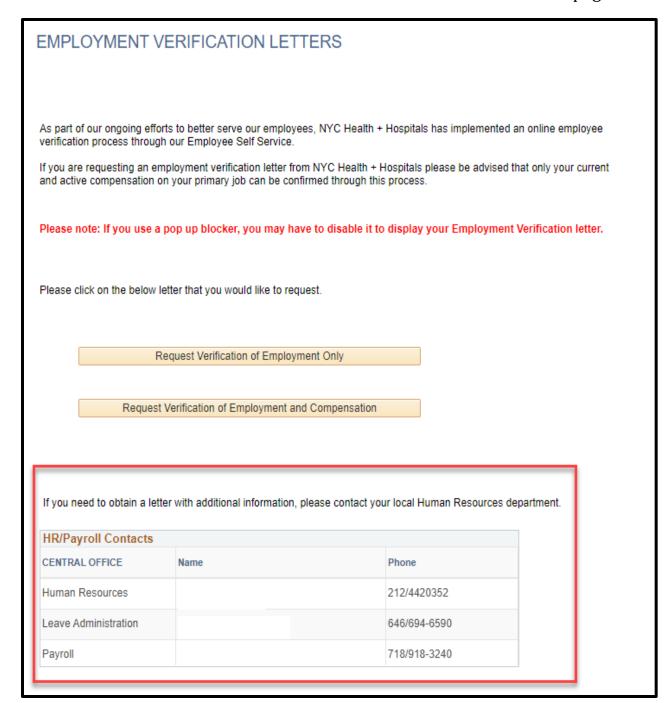

#### View HR, Payroll, and Leave Administration Contact Information

1. After successfully logging into PeopleSoft HR, click on the Payroll tile.

2. Select the **Employment Verification Letter** option from the menu on the left.

Revised: March 3, 2024

**3.** The **Employment Verification Letters** page displays with your name. HR, Payroll, and Leave Admin. Contact Information are listed on the bottom of the page.