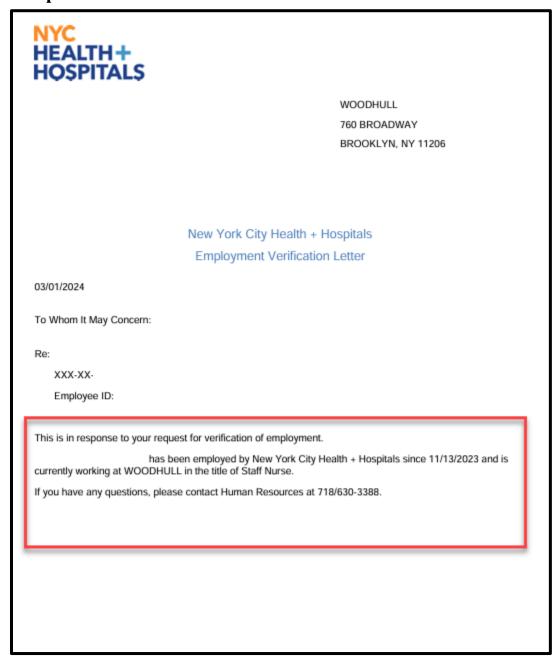

3. Click on Request Verification of Employment Only.

Note: If you use a pop-up blocker, you may have to disable it to display your Employment Verification Letter

Revised: March 3, 2024

**4.** A new page/tab will open with your Employment Verification Letter for **Employment Only**. **Compensation is not included in this letter.** 