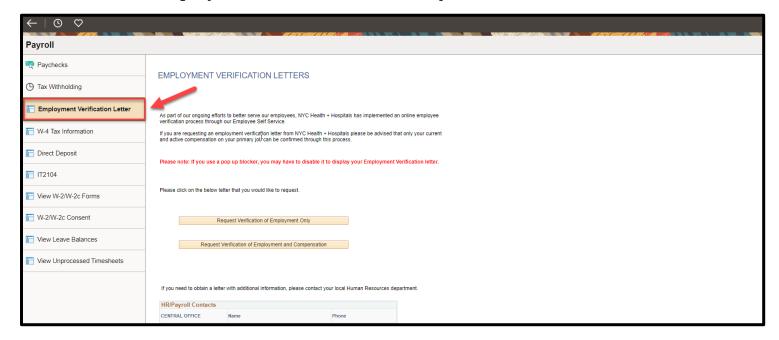

## **Requesting Verification of Employment Only**

1. After successfully logging into PeopleSoft HR, click on the Payroll tile.

2. Select the **Employment Verification Letter** option from the menu on the left.

3. Click on Request Verification of Employment Only.

Note: If you use a pop-up blocker, you may have to disable it to display your Employment Verification Letter

Revised: March 3, 2024

**4.** A new page/tab will open with your Employment Verification Letter for **Employment Only**. **Compensation is not included in this letter.** 

## **Requesting Verification of Employment and Compensation**

1. After successfully logging into PeopleSoft HR, click on the Payroll tile.

**2.** Select the **Employment Verification Letter** option from the menu on the left.

3. Click on Request Verification of Employment and Compensation.

Note: If you use a pop-up blocker, you may have to disable it to display your Employment Verification Letter

**4.** A new page/tab will open with your Employment Verification Letter for **Employment and Compensation**.